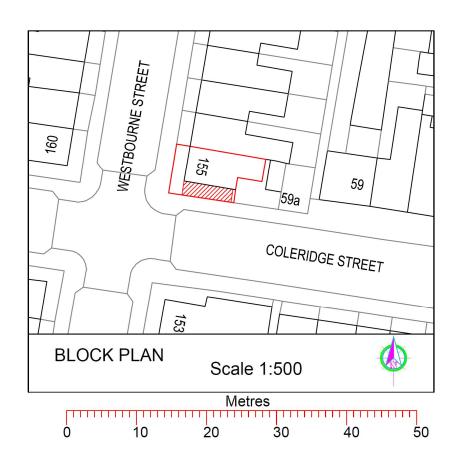

# 155 Westbourne Street

BH2022/00280



#### **Application Description**

Erection of single storey side extension and re-location of compressor units.



#### **Site Location Plan**





# Aerial photo(s) of site





## 3D Aerial photo of site





# Street photos of site





From Westbourne Street

# Street photo of site





From Coleridge Street

#### **Existing Block Plan**





# **Existing Elevations**





#### **Proposed Elevations**





PROPOSED FRONT ELEVATION
Scale 1:100





# Key Considerations in the

## Application

- Visual Impact
- Impact on Amenities of Neighbouring Properties



#### **Conclusion and Planning Balance**

- Resulting building line would continue that of existing and adjacent sites;
- Would be in keeping with street;
- Small extension no harmful impact on neighbours
- No additional impact from compressors
- Recommend: Approval