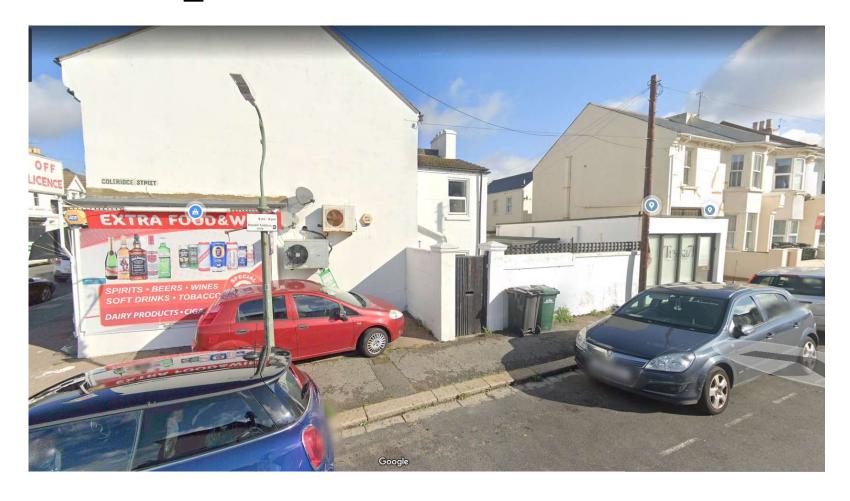

# 155 Westbourne Street

BH2022/00280



#### **Application Description**

Erection of single storey side extension and re-location of compressor units.



#### **Site Location Plan**





# Aerial photo(s) of site





## 3D Aerial photo of site





# Street photos of site





From Westbourne Street

# Street photo of site





From Coleridge Street

#### **Existing Block Plan**





# **Existing Elevations**





#### **Proposed Elevations**





PROPOSED FRONT ELEVATION
Scale 1:100





# Key Considerations in the

## Application

- Visual Impact
- Impact on Amenities of Neighbouring Properties



#### **Conclusion and Planning Balance**

- Resulting building line would continue that of existing and adjacent sites;
- Would be in keeping with street;
- Small extension no harmful impact on neighbours
- No additional impact from compressors
- Recommend: Approval