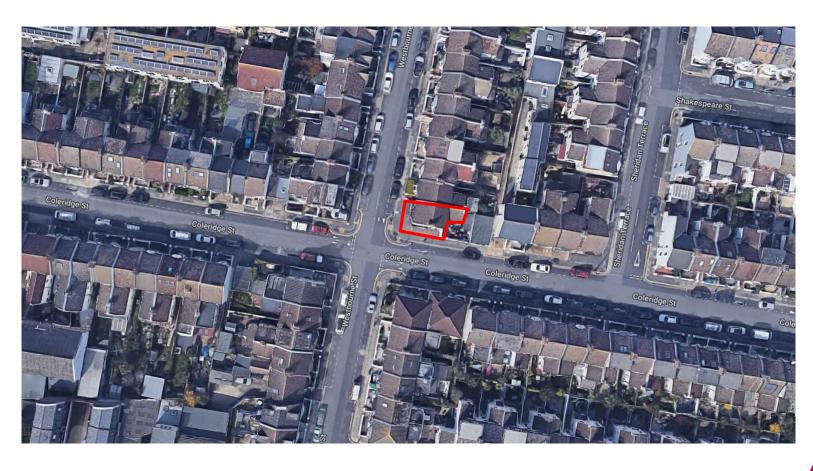

# 155 Westbourne Street

BH2022/00280



#### **Application Description**

Erection of single storey side extension and re-location of compressor units.



#### **Site Location Plan**





# Aerial photo(s) of site





## 3D Aerial photo of site





# Street photos of site





From Westbourne Street

# Street photo of site





From Coleridge Street

#### **Existing Block Plan**





# **Existing Elevations**





#### **Proposed Elevations**





PROPOSED FRONT ELEVATION
Scale 1:100





# Key Considerations in the

## Application

- Visual Impact
- Impact on Amenities of Neighbouring Properties



#### **Conclusion and Planning Balance**

- Resulting building line would continue that of existing and adjacent sites;
- Would be in keeping with street;
- Small extension no harmful impact on neighbours
- No additional impact from compressors
- Recommend: Approval