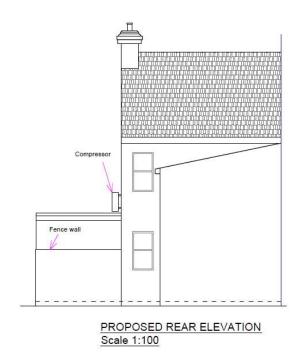

# 155 Westbourne Street

BH2022/00280



#### **Application Description**

Erection of single storey side extension and re-location of compressor units.



#### **Site Location Plan**





# Aerial photo(s) of site





## 3D Aerial photo of site





# Street photos of site





From Westbourne Street

# Street photo of site





From Coleridge Street

#### **Existing Block Plan**





# **Existing Elevations**





#### **Proposed Elevations**





PROPOSED FRONT ELEVATION
Scale 1:100





# Key Considerations in the

## Application

- Visual Impact
- Impact on Amenities of Neighbouring Properties



#### **Conclusion and Planning Balance**

- Resulting building line would continue that of existing and adjacent sites;
- Would be in keeping with street;
- Small extension no harmful impact on neighbours
- No additional impact from compressors
- Recommend: Approval