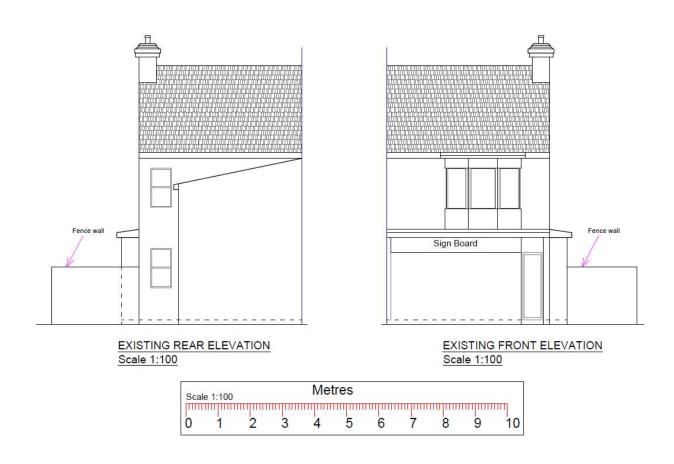

# 155 Westbourne Street

BH2022/00280



#### **Application Description**

Erection of single storey side extension and re-location of compressor units.



#### **Site Location Plan**





# Aerial photo(s) of site





## 3D Aerial photo of site





# Street photos of site





From Westbourne Street

# Street photo of site





From Coleridge Street

#### **Existing Block Plan**





# **Existing Elevations**





#### **Proposed Elevations**





PROPOSED FRONT ELEVATION
Scale 1:100





# Key Considerations in the

## Application

- Visual Impact
- Impact on Amenities of Neighbouring Properties



#### **Conclusion and Planning Balance**

- Resulting building line would continue that of existing and adjacent sites;
- Would be in keeping with street;
- Small extension no harmful impact on neighbours
- No additional impact from compressors
- Recommend: Approval