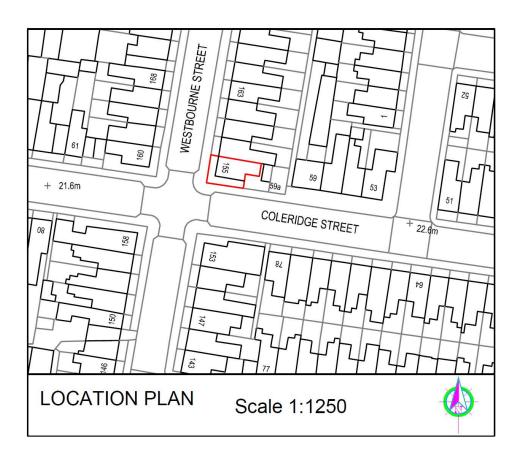

# 155 Westbourne Street

BH2022/00280



#### **Application Description**

Erection of single storey side extension and re-location of compressor units.



#### **Site Location Plan**





# Aerial photo(s) of site





## 3D Aerial photo of site





# Street photos of site





From Westbourne Street

# Street photo of site





From Coleridge Street

#### **Existing Block Plan**





# **Existing Elevations**





#### **Proposed Elevations**





PROPOSED FRONT ELEVATION
Scale 1:100





# Key Considerations in the

## Application

- Visual Impact
- Impact on Amenities of Neighbouring Properties



#### **Conclusion and Planning Balance**

- Resulting building line would continue that of existing and adjacent sites;
- Would be in keeping with street;
- Small extension no harmful impact on neighbours
- No additional impact from compressors
- Recommend: Approval