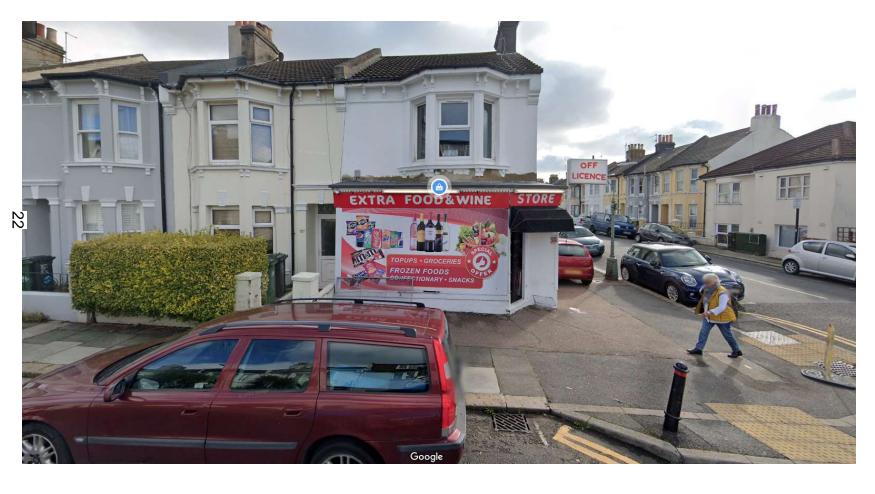

# 155 Westbourne Street

BH2022/00280



#### **Application Description**

Erection of single storey side extension and re-location of compressor units.



#### **Site Location Plan**





# Aerial photo(s) of site





## 3D Aerial photo of site





# Street photos of site





From Westbourne Street

# Street photo of site





From Coleridge Street

#### **Existing Block Plan**





# **Existing Elevations**





#### **Proposed Elevations**





PROPOSED FRONT ELEVATION
Scale 1:100





# Key Considerations in the

## Application

- Visual Impact
- Impact on Amenities of Neighbouring Properties



#### **Conclusion and Planning Balance**

- Resulting building line would continue that of existing and adjacent sites;
- Would be in keeping with street;
- Small extension no harmful impact on neighbours
- No additional impact from compressors
- Recommend: Approval