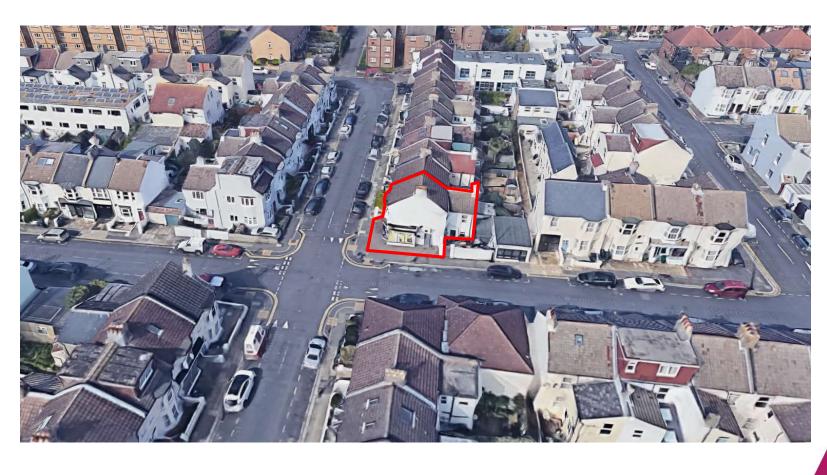

# 155 Westbourne Street

BH2022/00280



#### **Application Description**

Erection of single storey side extension and re-location of compressor units.



#### **Site Location Plan**





# Aerial photo(s) of site





## 3D Aerial photo of site





# Street photos of site





From Westbourne Street

# Street photo of site





From Coleridge Street

#### **Existing Block Plan**





# **Existing Elevations**





#### **Proposed Elevations**





PROPOSED FRONT ELEVATION
Scale 1:100





# Key Considerations in the

## Application

- Visual Impact
- Impact on Amenities of Neighbouring Properties



#### **Conclusion and Planning Balance**

- Resulting building line would continue that of existing and adjacent sites;
- Would be in keeping with street;
- Small extension no harmful impact on neighbours
- No additional impact from compressors
- Recommend: Approval