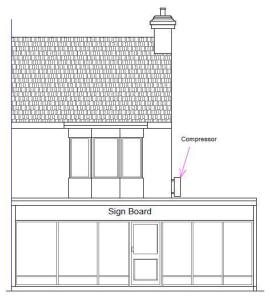

# 155 Westbourne Street

BH2022/00280



#### **Application Description**

Erection of single storey side extension and re-location of compressor units.



#### **Site Location Plan**





# Aerial photo(s) of site





## 3D Aerial photo of site





# Street photos of site





From Westbourne Street

# Street photo of site





From Coleridge Street

#### **Existing Block Plan**





# **Existing Elevations**





#### **Proposed Elevations**





PROPOSED FRONT ELEVATION
Scale 1:100





# Key Considerations in the

## Application

- Visual Impact
- Impact on Amenities of Neighbouring Properties



#### **Conclusion and Planning Balance**

- Resulting building line would continue that of existing and adjacent sites;
- Would be in keeping with street;
- Small extension no harmful impact on neighbours
- No additional impact from compressors
- Recommend: Approval